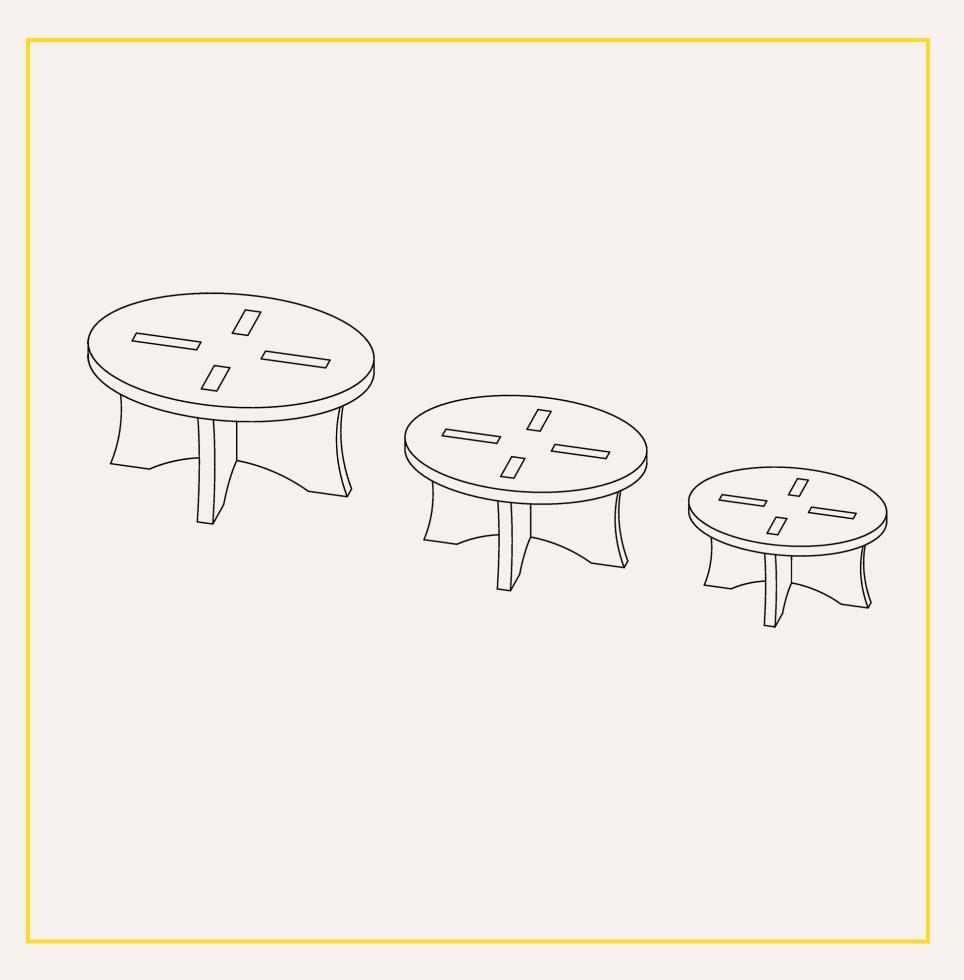

SKU: DBWR3

#### TABLETOP WOODEN RISER SET

#### **USER GUIDE**



#### Table of Contents

#### USER GUIDE





B. Medium Riser x1



C. Large Riser X1



#### PARTS DIAGRAM



1. Connect one set of two base boards together by interlocking at the middle.



2. Place the top panel onto the assembled base. Align slots with tabs and press down firmly.

### ASSEMBLY INSTRUCTIONS



3. Repeat Step 1-2 to assemble the other two risers.

## ASSEMBLY INSTRUCTIONS

# THANK YOU FOR SPREADING THE SEEDS OF SUSTAINABILITY AND HELPING TO PROTECT OUR PLANET.



HAVE A QUESTION? GET IN TOUCH WITH OUR DANDELION REPRESENTATIVES AT: 888-257-6639

#### CONTACT US