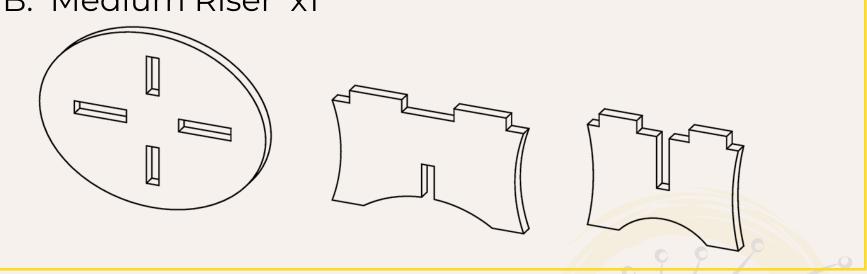

SKU: DBWR3

#### TABLETOP WOODEN RISER SET

#### **USER GUIDE**



#### Table of Contents

#### USER GUIDE





B. Medium Riser x1



C. Large Riser X1



#### PARTS DIAGRAM



1. Connect one set of two base boards together by interlocking at the middle.



2. Place the top panel onto the assembled base. Align slots with tabs and press down firmly.

### ASSEMBLY INSTRUCTIONS



3. Repeat Step 1-2 to assemble the other two risers.

## ASSEMBLY INSTRUCTIONS

# THANK YOU FOR SPREADING THE SEEDS OF SUSTAINABILITY AND HELPING TO PROTECT OUR PLANET.



HAVE A QUESTION? GET IN TOUCH WITH OUR DANDELION REPRESENTATIVES AT: 888-257-6639

#### CONTACT US