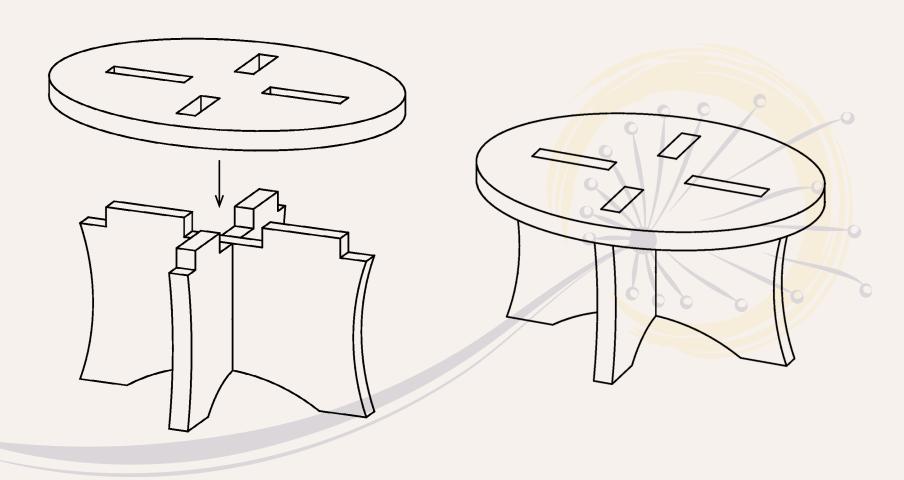

#### PARTS DIAGRAM

1. Connect one set of two base boards together by interlocking at the middle.

2. Place the top panel onto the assembled base. Align slots with tabs and press down firmly.

### ASSEMBLY INSTRUCTIONS

3. Repeat Step 1-2 to assemble the other two risers.