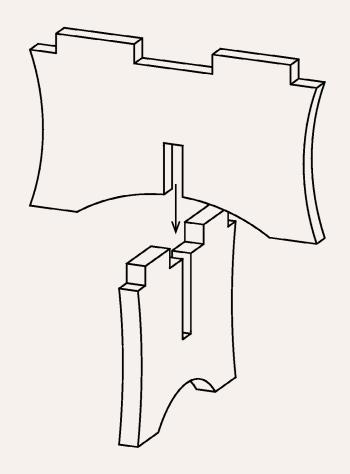

#### PARTS DIAGRAM

1. Connect one set of two base boards together by interlocking at the middle.

2. Place the top panel onto the assembled base. Align slots with tabs and press down firmly.

### ASSEMBLY INSTRUCTIONS

3. Repeat Step 1-2 to assemble the other two risers.