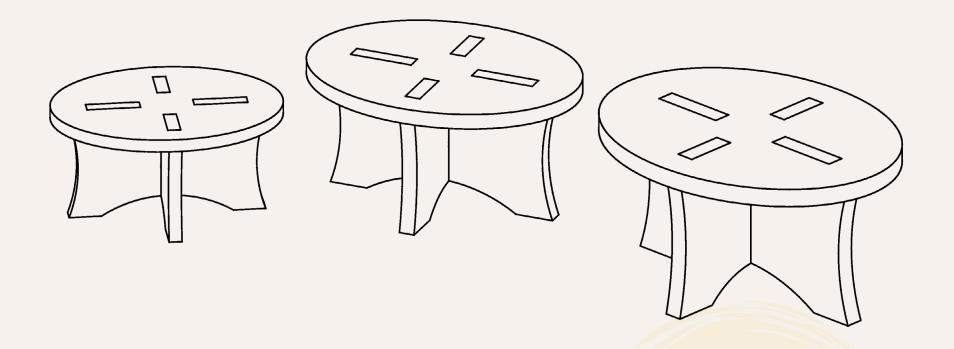

SKU: DBWR3

#### TABLETOP WOODEN RISER SET

#### **USER GUIDE**



#### Table of Contents

#### USER GUIDE





B. Medium Riser x1



C. Large Riser X1



#### PARTS DIAGRAM



1. Connect one set of two base boards together by interlocking at the middle.



2. Place the top panel onto the assembled base. Align slots with tabs and press down firmly.

### ASSEMBLY INSTRUCTIONS



3. Repeat Step 1-2 to assemble the other two risers.

## ASSEMBLY INSTRUCTIONS

# THANK YOU FOR SPREADING THE SEEDS OF SUSTAINABILITY AND HELPING TO PROTECT OUR PLANET.



HAVE A QUESTION? GET IN TOUCH WITH OUR DANDELION REPRESENTATIVES AT: 888-257-6639

#### CONTACT US